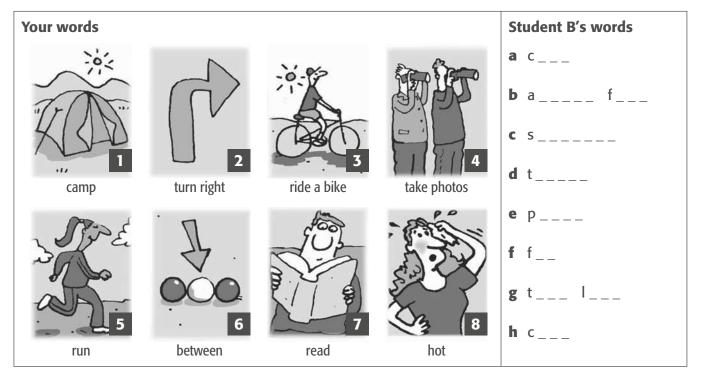

Practical English How do you spell it?

B

B

Communicative Happy families

2

Communicative What is it?

2

|                                                                                               | nck Gregson                                                                                          | name       Amanda         age       address         address       65 Hanover Street         Edinburgh       zip code         e-mail       amanda@btinter.co.uk                                                                                                                                                                                                                                                                                                                                                                                                                                                                                                                                                                                                                                                                                                                                                                                                                                                                                                                                                                                                                                                                                                                                                                                                                                                                                                                                                                                                                                                                                                                                                                                                                                                                                                                                                                                                                                                                                                                                                     |
|-----------------------------------------------------------------------------------------------|------------------------------------------------------------------------------------------------------|--------------------------------------------------------------------------------------------------------------------------------------------------------------------------------------------------------------------------------------------------------------------------------------------------------------------------------------------------------------------------------------------------------------------------------------------------------------------------------------------------------------------------------------------------------------------------------------------------------------------------------------------------------------------------------------------------------------------------------------------------------------------------------------------------------------------------------------------------------------------------------------------------------------------------------------------------------------------------------------------------------------------------------------------------------------------------------------------------------------------------------------------------------------------------------------------------------------------------------------------------------------------------------------------------------------------------------------------------------------------------------------------------------------------------------------------------------------------------------------------------------------------------------------------------------------------------------------------------------------------------------------------------------------------------------------------------------------------------------------------------------------------------------------------------------------------------------------------------------------------------------------------------------------------------------------------------------------------------------------------------------------------------------------------------------------------------------------------------------------------|
|                                                                                               | shington, D.C. 20510                                                                                 | zip code<br>e-mail amanda@btinter.co.uk                                                                                                                                                                                                                                                                                                                                                                                                                                                                                                                                                                                                                                                                                                                                                                                                                                                                                                                                                                                                                                                                                                                                                                                                                                                                                                                                                                                                                                                                                                                                                                                                                                                                                                                                                                                                                                                                                                                                                                                                                                                                            |
| egistratio                                                                                    | n card                                                                                               | 4 flight booking 5                                                                                                                                                                                                                                                                                                                                                                                                                                                                                                                                                                                                                                                                                                                                                                                                                                                                                                                                                                                                                                                                                                                                                                                                                                                                                                                                                                                                                                                                                                                                                                                                                                                                                                                                                                                                                                                                                                                                                                                                                                                                                                 |
| name                                                                                          | Blanca Torres Martinez                                                                               | nationality Italian                                                                                                                                                                                                                                                                                                                                                                                                                                                                                                                                                                                                                                                                                                                                                                                                                                                                                                                                                                                                                                                                                                                                                                                                                                                                                                                                                                                                                                                                                                                                                                                                                                                                                                                                                                                                                                                                                                                                                                                                                                                                                                |
| nationality                                                                                   | Spanish                                                                                              | address Piazza Savonarola 8                                                                                                                                                                                                                                                                                                                                                                                                                                                                                                                                                                                                                                                                                                                                                                                                                                                                                                                                                                                                                                                                                                                                                                                                                                                                                                                                                                                                                                                                                                                                                                                                                                                                                                                                                                                                                                                                                                                                                                                                                                                                                        |
| address                                                                                       |                                                                                                      | Cesena David                                                                                                                                                                                                                                                                                                                                                                                                                                                                                                                                                                                                                                                                                                                                                                                                                                                                                                                                                                                                                                                                                                                                                                                                                                                                                                                                                                                                                                                                                                                                                                                                                                                                                                                                                                                                                                                                                                                                                                                                                                                                                                       |
|                                                                                               |                                                                                                      | zip code 2431 South Hall Road                                                                                                                                                                                                                                                                                                                                                                                                                                                                                                                                                                                                                                                                                                                                                                                                                                                                                                                                                                                                                                                                                                                                                                                                                                                                                                                                                                                                                                                                                                                                                                                                                                                                                                                                                                                                                                                                                                                                                                                                                                                                                      |
| zip code                                                                                      | 23004                                                                                                | age 47. Santa Barbara, California 9310.                                                                                                                                                                                                                                                                                                                                                                                                                                                                                                                                                                                                                                                                                                                                                                                                                                                                                                                                                                                                                                                                                                                                                                                                                                                                                                                                                                                                                                                                                                                                                                                                                                                                                                                                                                                                                                                                                                                                                                                                                                                                            |
| age                                                                                           |                                                                                                      | <u>married</u>                                                                                                                                                                                                                                                                                                                                                                                                                                                                                                                                                                                                                                                                                                                                                                                                                                                                                                                                                                                                                                                                                                                                                                                                                                                                                                                                                                                                                                                                                                                                                                                                                                                                                                                                                                                                                                                                                                                                                                                                                                                                                                     |
| married                                                                                       | no                                                                                                   | e-mail marabini@pippo.it                                                                                                                                                                                                                                                                                                                                                                                                                                                                                                                                                                                                                                                                                                                                                                                                                                                                                                                                                                                                                                                                                                                                                                                                                                                                                                                                                                                                                                                                                                                                                                                                                                                                                                                                                                                                                                                                                                                                                                                                                                                                                           |
| cell phone<br>number                                                                          | 07640 - 781234                                                                                       | home number 07412-886191                                                                                                                                                                                                                                                                                                                                                                                                                                                                                                                                                                                                                                                                                                                                                                                                                                                                                                                                                                                                                                                                                                                                                                                                                                                                                                                                                                                                                                                                                                                                                                                                                                                                                                                                                                                                                                                                                                                                                                                                                                                                                           |
| .1                                                                                            |                                                                                                      |                                                                                                                                                                                                                                                                                                                                                                                                                                                                                                                                                                                                                                                                                                                                                                                                                                                                                                                                                                                                                                                                                                                                                                                                                                                                                                                                                                                                                                                                                                                                                                                                                                                                                                                                                                                                                                                                                                                                                                                                                                                                                                                    |
| e-mail<br>B                                                                                   |                                                                                                      | 2                                                                                                                                                                                                                                                                                                                                                                                                                                                                                                                                                                                                                                                                                                                                                                                                                                                                                                                                                                                                                                                                                                                                                                                                                                                                                                                                                                                                                                                                                                                                                                                                                                                                                                                                                                                                                                                                                                                                                                                                                                                                                                                  |
| B<br>Mr. Ja<br>800                                                                            | nck<br>West Avenue<br>shington, D.C. 20510                                                           | name Amanda Brown<br>age 18<br>address 65 Hanover Street<br>Edinburgh<br>zip code EH3 OJX<br>e-mail                                                                                                                                                                                                                                                                                                                                                                                                                                                                                                                                                                                                                                                                                                                                                                                                                                                                                                                                                                                                                                                                                                                                                                                                                                                                                                                                                                                                                                                                                                                                                                                                                                                                                                                                                                                                                                                                                                                                                                                                                |
| B<br>Mr. Ja<br>800                                                                            | West Avenue<br>shington, D.C. 20510<br>on card                                                       | 2<br>To name Amanda Brown<br>age 18                                                                                                                                                                                                                                                                                                                                                                                                                                                                                                                                                                                                                                                                                                                                                                                                                                                                                                                                                                                                                                                                                                                                                                                                                                                                                                                                                                                                                                                                                                                                                                                                                                                                                                                                                                                                                                                                                                                                                                                                                                                                                |
| B<br>Mr. Ja<br>800<br>Was<br>registratio                                                      | West Avenue<br>shington, D.C. 20510                                                                  | Image: Base of the second |
| B<br>Mr. Ja<br>800<br>Was<br>registratio                                                      | West Avenue<br>shington, D.C. 20510<br>n card<br>Blanca Torres Martinez                              | Image: Base of the second |
| B<br>Mr. Ja<br>800<br>Was<br>registratio                                                      | West Avenue<br>shington, D.C. 20510<br>on card                                                       | Image 18   address 18   address 5   Inight booking                                                                                                                                                                                                                                                                                                                                                                                                                                                                                                                                                                                                                                                                                                                                                                                                                                                                                                                                                                                                                                                                                                                                                                                                                                                                                                                                                                                                                                                                       |
| B<br>Mr. Ja<br>800<br>Was<br>registratio                                                      | West Avenue<br>shington, D.C. 20510<br>on card<br>Blanca Torres Martinez<br>Alameda 51<br>Jaen       | Image 18   address 18   address 65   Hanover Street   Eig code   Manda Brown   age   18   address   19   10   10   10   10   10   11   12   13   14   15   16   16   17   18   10   10   10   11   12   13   14   15   16   16   16   17   18   19   10   10   10   10   11   12   13   14   15   16   17   18   19   10   10   10   10   11   12   13   14   15   16   16   17   18   19   10   10   10   10   10   10   10   10   10   11   12   13   14   15   16   16   17   18   19   10 <t< td=""></t<>                                                                                                                                                                                                                                                                                                                                                                                                                                                                                                                                                                                                                                                                                                                                                                                                                                                                                                                                                                                                                                                                                                                                                                                                                                                                                                                                                                                                                                                                                                                                                                                                      |
| B<br>Mr. Ja<br>800<br>Was<br>cegistratio<br>name<br>nationality<br>address                    | West Avenue<br>shington, D.C. 20510<br>on card<br>Blanca Torres Martinez<br>Alameda 51               | Image                                                                                                                                                                                                                                                                                                                                                                                                                                                                                                                                                                                                                                                                                                                                                                                                                                                                                                                                                                                                                                                                                                                                                                                                                                                                    |
| B<br>Mr. Ja<br>800<br>Was<br>cegistratio<br>name<br>nationality<br>address<br>zip code        | West Avenue<br>shington, D.C. 20510<br>on card<br>Blanca Torres Martinez<br>Alameda 51<br>Jaen       | Image       Amanda Brown         address       Amanda Brown         address       18         address       65 Hanover Street         Edinburgh       EH3 OJX         e-mail       EH3 OJX         flight booking       Image         name       Patrizio Marabini         nationality       Italian         address       EM3 OJX         Sign to booking       Image         Image       Amanda Brown         Image       Image                                                                                                                                                                                                                                                                                                                                                                                                                                                                                                                                                                                                                                                                                                                                                                                                                                                                                                                                                                                                                                                                                                                                                                                                                                                                                                                                                                                                                                                                                                                                                                                                                                                                                   |
| B<br>Mr. Ja<br>800<br>Was<br>registratio<br>name<br>nationality<br>address<br>zip code<br>age | West Avenue<br>shington, D.C. 20510<br>on card<br>Blanca Torres Martinez<br>Alameda 51<br>Jaen<br>24 | Image Amanda Brown   address 18   address 65 Hanover Street   Edinburgh EH3 OJX   Email EH3 OJX                                                                                                                                                                                                                                                                                                                                                                                                                                                                                                                                                                                                                                                                                                                                                                                                                                                                                                                                                                                                                                                                                                                                                                                                                                                                                                                                                                                                                                                                                                                                                                                                                                                                                                                                                                                                                                                                                                                                                                                                                    |